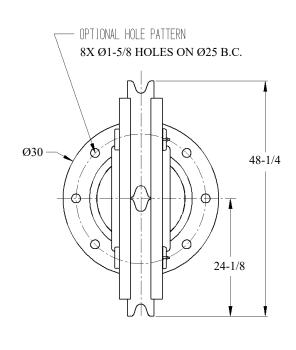

### DOUBLE SHEAVE FAIRLEAD FLANGE MOUNTED

#### **OPTIONAL FEATURES**

- Customized Design to Suit Your Application
- Tail Sheaves / Tail Rollers
- Stainless Steel or Nylon Sheaves
- Bolt Down Mounting Base
- Load Monitoring System
- Three Coat Marine Paint System
- Third Party Certification