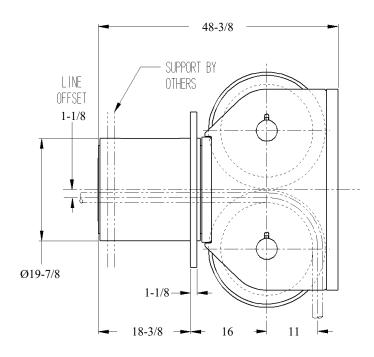

### DOUBLE SHEAVE FAIRLEAD FLANGE MOUNTED

#### **STANDARD FEATURES**

- Designed for Breaking Strength of 2" (52 mm) EIPS Wire Rope, 396,000 LBS, with 90° Wrap on the Sheave and 360° Rotation of Swivelhead
- Cast Steel Sheaves with Hardened Rope Groove for Longer Life
- Sealed Grease Lubricated Tapered Roller Bearings in Sheaves and Swivelhead
- Weld Down Mounting Base
- Epoxy Primer Coating

WEIGHT: 2,300 LBS